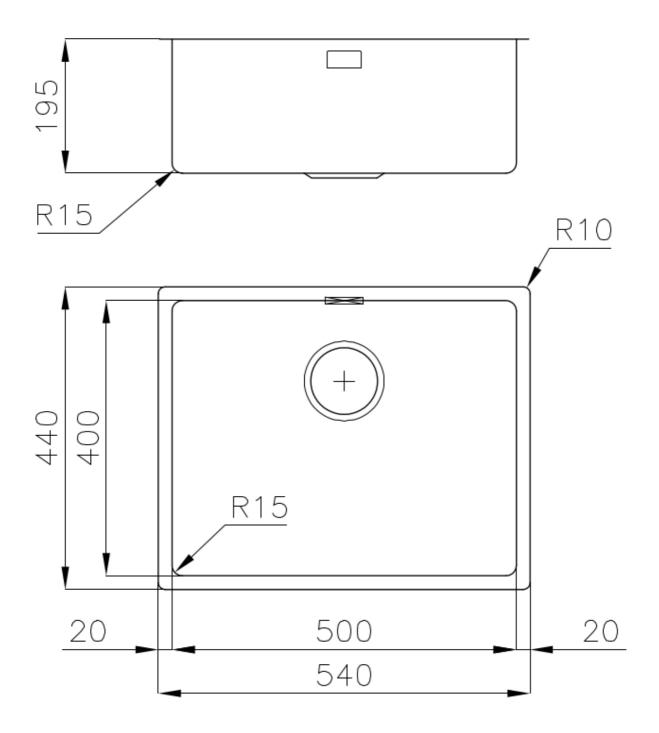

#### **DETAILS**

| Coloring               | Gun Metal                                                       |
|------------------------|-----------------------------------------------------------------|
| Edge/Installation Type | Flush-mount   Top-mount                                         |
| Finish                 | PVD                                                             |
| Material               | AISI 304 stainless steel                                        |
| Texture                | Foster brushed                                                  |
| Base                   | 60 cm                                                           |
| Dimensions             | 540 x 440 mm                                                    |
| Standard fittings      | Fixing hooks, gasket, drain, overflow and siphon, boxed packing |
| Mixer holes            | No standard holes                                               |

| Built-in hole             | View technical data sheet                                                                                                                                                                                                                                                                                                                      |
|---------------------------|------------------------------------------------------------------------------------------------------------------------------------------------------------------------------------------------------------------------------------------------------------------------------------------------------------------------------------------------|
| Drainer                   | No                                                                                                                                                                                                                                                                                                                                             |
| Width                     | 54 cm                                                                                                                                                                                                                                                                                                                                          |
| Bowl dimension            | 500 x 400 mm                                                                                                                                                                                                                                                                                                                                   |
| Number of bowls           | 1 bowl                                                                                                                                                                                                                                                                                                                                         |
| Waste fitting             | 3,5" drain                                                                                                                                                                                                                                                                                                                                     |
| FEATURES                  |                                                                                                                                                                                                                                                                                                                                                |
| Basket 3,5" waste fitting | The drain is equipped with a large 3.5" drain, with the practical basket cap that prevents the discharge of solid parts.                                                                                                                                                                                                                       |
| Gun Metal                 | The Gun Metal finish is obtained by treating steel with a physical process called PVD (Phisical Vacuum Deposition) which deposits particles of noble metals on the surface. The result is a unique and refined aesthetic effect, and an improvement of the mechanical properties of the steel which is more resistant to impact and scratches. |
| High thickness            | Imm thick steel. A significant thickness, which guarantees the maximum sturdiness and durability.                                                                                                                                                                                                                                              |
| Perimetral overflow       | The overflow is always a security on the Foster sinks that prevents the overflow of water in case of oversights. The perimeter drain solution improves aesthetics thanks to its square and essential shape.                                                                                                                                    |
| Small radius              | Bowls with squared shapes with a modern design and an increased capacity, for a minimal aesthetics connected with an extreme practicity.                                                                                                                                                                                                       |

#### **TECHNICAL DATA**