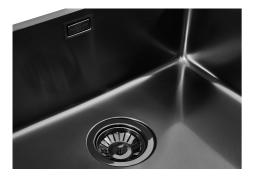

### **UNIKA 500 GUN METAL**

Kitchen Sinks

Code: N155 F56

UNIKA 50x40 À FLEUR GUNMETAL

#### **DETAILS**

| Coloring               | Gun Metal                                                       |
|------------------------|-----------------------------------------------------------------|
| Edge/Installation Type | Flush-mount   Top-mount                                         |
| Finish                 | PVD                                                             |
| Material               | AISI 304 stainless steel                                        |
| Texture                | Foster brushed                                                  |
| Base                   | 60 cm                                                           |
| Dimensions             | 540 x 440 mm                                                    |
| Standard fittings      | Fixing hooks, gasket, drain, overflow and siphon, boxed packing |
| Mixer holes            | No standard holes                                               |

| Built-in hole             | View technical data sheet                                                                                                                                                                                                                                                                                                                      |
|---------------------------|------------------------------------------------------------------------------------------------------------------------------------------------------------------------------------------------------------------------------------------------------------------------------------------------------------------------------------------------|
| Drainer                   | No                                                                                                                                                                                                                                                                                                                                             |
| Width                     | 54 cm                                                                                                                                                                                                                                                                                                                                          |
| Bowl dimension            | 500 x 400 mm                                                                                                                                                                                                                                                                                                                                   |
| Number of bowls           | 1 bowl                                                                                                                                                                                                                                                                                                                                         |
| Waste fitting             | 3,5" drain                                                                                                                                                                                                                                                                                                                                     |
| FEATURES                  |                                                                                                                                                                                                                                                                                                                                                |
| Basket 3,5" waste fitting | The drain is equipped with a large 3.5" drain, with the practical basket cap that prevents the discharge of solid parts.                                                                                                                                                                                                                       |
| Gun Metal                 | The Gun Metal finish is obtained by treating steel with a physical process called PVD (Phisical Vacuum Deposition) which deposits particles of noble metals on the surface. The result is a unique and refined aesthetic effect, and an improvement of the mechanical properties of the steel which is more resistant to impact and scratches. |
| High thickness            | Imm thick steel. A significant thickness, which guarantees the maximum sturdiness and durability.                                                                                                                                                                                                                                              |
| Perimetral overflow       | The overflow is always a security on the Foster sinks that prevents the overflow of water in case of oversights. The perimeter drain solution improves aesthetics thanks to its square and essential shape.                                                                                                                                    |
| Small radius              | Bowls with squared shapes with a modern design and an increased capacity, for a minimal aesthetics connected with an extreme practicity.                                                                                                                                                                                                       |