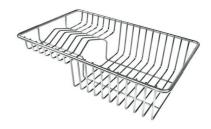

#### **OPTIONAL ACCESSORIES**

**CUVETTE PERFOREE INOX** 

A154 F00
\* only in combination with the accessory
A644 F04

**CUVETTE PLASTIQUE BLANCHE** 

A153 A00

GRILLE POR.ASSIETTES INOX mm214x379

A100 C03

\* only in combination with the accessory A644 A01

GRILLE PORTE-ASSIETTES INOX 250x425

A100 B01

GRILLE PORTE-ASSIETTES INOX 25x35

A100 A54

\* only in combination with the accessory A644 F04

PLANCHE DE DECOUPE CRYSTAL 23x41 CM

A631 C00

PLANCHE DE DECOUPE DOUBLE HDPE