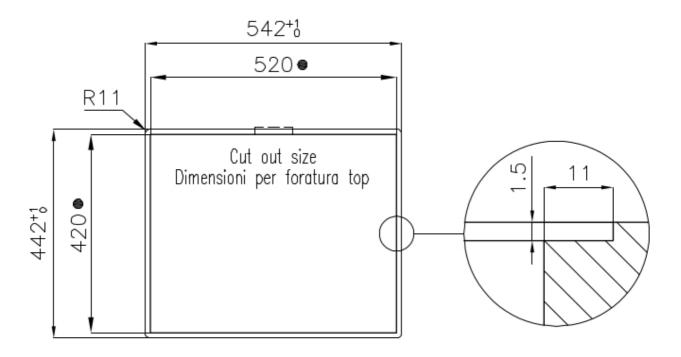

| Built-in hole             | View technical data sheet                                                                                                                                                                                                                                                                                                                      |
|---------------------------|------------------------------------------------------------------------------------------------------------------------------------------------------------------------------------------------------------------------------------------------------------------------------------------------------------------------------------------------|
| Drainer                   | No                                                                                                                                                                                                                                                                                                                                             |
| Width                     | 54 cm                                                                                                                                                                                                                                                                                                                                          |
| Bowl dimension            | 500 x 400 mm                                                                                                                                                                                                                                                                                                                                   |
| Number of bowls           | 1 bowl                                                                                                                                                                                                                                                                                                                                         |
| Waste fitting             | 3,5" drain                                                                                                                                                                                                                                                                                                                                     |
| FEATURES                  |                                                                                                                                                                                                                                                                                                                                                |
| Basket 3,5" waste fitting | The drain is equipped with a large 3.5" drain, with the practical basket cap that prevents the discharge of solid parts.                                                                                                                                                                                                                       |
| Gun Metal                 | The Gun Metal finish is obtained by treating steel with a physical process called PVD (Phisical Vacuum Deposition) which deposits particles of noble metals on the surface. The result is a unique and refined aesthetic effect, and an improvement of the mechanical properties of the steel which is more resistant to impact and scratches. |
| High thickness            | Imm thick steel. A significant thickness, which guarantees the maximum sturdiness and durability.                                                                                                                                                                                                                                              |
| Perimetral overflow       | The overflow is always a security on the Foster sinks that prevents the overflow of water in case of oversights. The perimeter drain solution improves aesthetics thanks to its square and essential shape.                                                                                                                                    |
| Small radius              | Bowls with squared shapes with a modern design and an increased capacity, for a minimal aesthetics connected with an extreme practicity.                                                                                                                                                                                                       |

#### **TECHNICAL DATA**