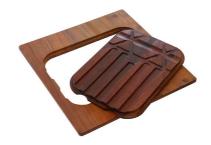

GRILLE PORTE-ASSIETTES INOX 250x425

A100 B01

GRILLE PORTE-ASSIETTES INOX 25x35

A100 A54

\* only in combination with the accessory A644 F04

PLANCHE DE DECOUPE CRYSTAL 23x41 CM

A631 C00

PLANCHE DE DECOUPE DOUBLE HDPE

A644 A01

PLANCHE DE DECOUPE DOUBLE IROKO

A644 F04

PLANCHE DE DECOUPE HDPE 27x42 CM

A657 F01