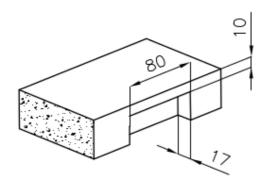

## Foster ==

Intaglio per il troppo-pieno Recess for housing the over-flow

● Built—in cut out for FTS — Foratura per installazione FTS