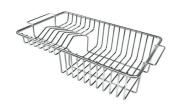

GRILLE PORTE-ASSIETTES INOX 250x425

A100 B01

GRILLE PORTE-ASSIETTES INOX 25x35

A100 A54

\* only in combination with the accessory A644 F04

PLANCHE DE DECOUPE CRYSTAL 23x41 CM

A631 C00

PLANCHE DE DECOUPE DOUBLE HDPE