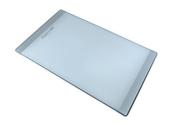

GRILLE PORTE-ASSIETTES INOX 250x425

A100 B01

GRILLE PORTE-ASSIETTES INOX 25x35

A100 A54

\* only in combination with the accessory A644 F04

PLANCHE DE DECOUPE CRYSTAL 23x41 CM

A631 C00

PLANCHE DE DECOUPE DOUBLE HDPE

A644 A01

PLANCHE DE DECOUPE DOUBLE IROKO

A644 F04

PLANCHE DE DECOUPE HDPE 27x42 CM

A657 F01